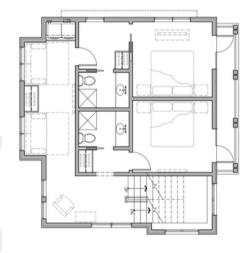

## Lot 34

1936 SQ FT

2 Bed

2 Full • 1 Half

First Level

Second Level

Third Level

**GRANITE POINTE** 