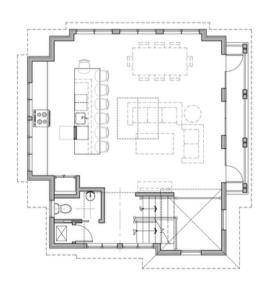

## Lot 34

1936 SQ FT

2 Bed

2 Full • 1 Half

First Level

Second Level

Third Level

**GRANITE POINTE** 